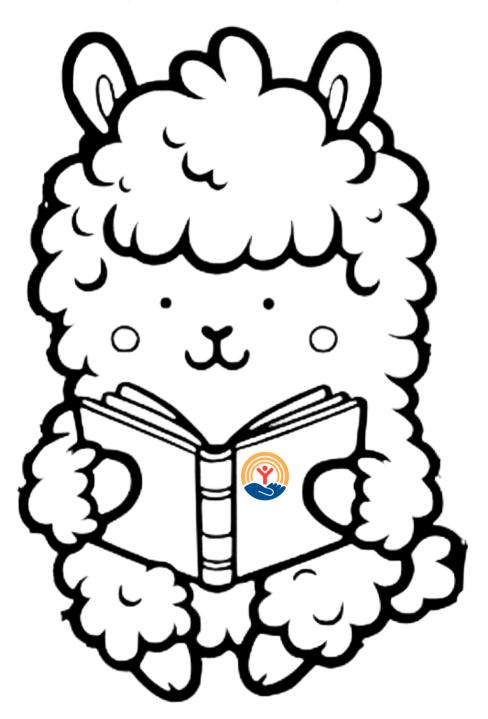

## **LLAMA LLAMA READ-A-RAMA COLORING CONTEST**

Calling all kids ages 10 and under! Color this reading llama to receive a chance to win a prize. (One entry per participant.) Complete the coloring page between **March 17 and April 29** and drop-off at the Llama Llama Read-A-Rama event, at Great River Regional Library, St. Cloud or at United Way of Central Minnesota.

Complete the coloring page between **March 17 and April 29**. Bring the completed page to the Llama Read-A-Rama event or United Way of Central Minnesota by April 29, 2025.

**Presenting Sponsor:** 